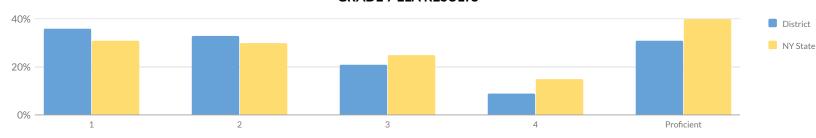

| -      | -  | _      | _  | _      | _  | _      | _         | _                |  |
| In Foster Care                                  | 0                                                                          | 1      | _  | -      | -  | _      | _  | _      | _  | _      | -         | _                |  |
| Not in Foster Care                              | 25                                                                         | 115    | _  | -      | _  | _      | _  | _      | _  | _      | _         | _                |  |
| Parent Not in Armed Forces                      | 25                                                                         | 116    | 36 | 31%    | 27 | 23%    | 18 | 16%    | 35 | 30%    | 53        | 46%              |  |

# **GRADE 7 ELA RESULTS**



Percentage Scoring at Levels

|                                                 |            | IVIEA  | 114 2C | JKE: 590 | •  |        |    |        |    |       |           |                  |
|-------------------------------------------------|------------|--------|--------|----------|----|--------|----|--------|----|-------|-----------|------------------|
| Subgroup                                        | Not Tested | Tested | L      | evel 1   | Le | evel 2 | Le | evel 3 | Le | vel 4 | Proficien | t (Levels 3 & 4) |
| Subgroup                                        | Not lested | rested | #      | %        | #  | %      | #  | %      | #  | %     | #         | %                |
| All Students                                    | 27         | 127    | 46     | 36%      | 42 | 33%