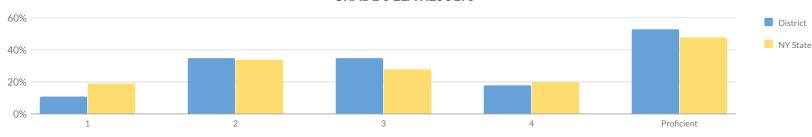

| 127    | 46     | 36%      | 42 | 33%    | 27 | 21%    | 12 | 9%    | 39        | 31%              |
| Homeless                                        | 1          | 3      | -      | -        | -  | _      | -  | _      | _  | _     | _         | _                |
| Not Homeless                                    | 26         | 124    | -      | -        | -  | -      | -  | _      | _  | _     | _         | _                |
| Not in Foster Care                              | 27         | 127    | 46     | 36%      | 42 | 33%    | 27 | 21%    | 12 | 9%    | 39        | 31%              |
| Parent Not in Armed Forces                      | 27         | 127    | 46     | 36%      | 42 | 33%    | 27 | 21%    | 12 | 9%    | 39        | 31%              |

# **GRADE 8 ELA RESULTS**



Percentage Scoring at Levels

|                                |            |        | ME | AN SCO | KE: 60 | 3     |    |        |    |        |           |                  |
|--------------------------------|------------|--------|----|--------|--------|-------|----|--------|----|--------|-----------|------------------|
| Subgroup                       | Not Tested | Tested | Le | evel 1 | Le     | vel 2 | Le | evel 3 | Le | evel 4 | Proficien | t (Levels 3 & 4) |
| Subgroup                       | Not lested | lested | #  | %      | #      | %     | #  | %      | #  | %      | #         | %                |
| All Students                   | 47         | 131    | 15 | 11%    | 46     | 35%   | 46 | 35%    | 24 | 18%    | 70        | 53%              |
| General Education