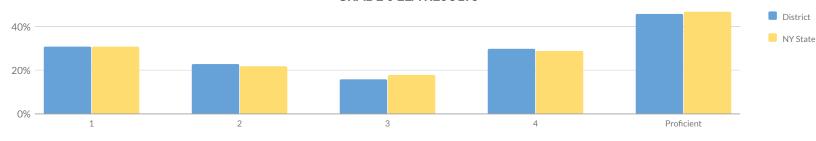

| 21         | 151    | 59     | 39%     | 42 | 28%   | 34 | 23%   | 16 | 11%    | 50        | 33%              |
| Homeless                                        | 0          | 1      | _      | _       | _  | _     | _  | _     | _  | -      | _         | _                |
| Not Homeless                                    | 21         | 150    | _      | _       | _  | _     | _  | _     | _  | -      | _         | _                |
| Not in Foster Care                              | 21         | 151    | 59     | 39%     | 42 | 28%   | 34 | 23%   | 16 | 11%    | 50        | 33%              |
| Parent Not in Armed Forces                      | 21         | 151    | 59     | 39%     | 42 | 28%   | 34 | 23%   | 16 | 11%    | 50        | 33%              |

# **GRADE 6 ELA RESULTS**



Percentage Scoring at Levels

|                                                 | MEAN SCORE: 600  Level 1 Level 2 Level 3 Level 4 Proficient (Levels 3 & 4) |        |    |        |    |        |    |        |    |        |           |                  |  |
|-------------------------------------------------|----------------------------------------------------------------------------|--------|----|--------|----|--------|----|--------|----|--------|-----------|------------------|--|
| Subgroup                                        | Not Tested                                                                 | Tested | L  | evel 1 | Le | evel 2 | Le | evel 3 | Le | evel 4 | Proficien | t (Levels 3 & 4) |  |
| Subgroup                                        | Not lested