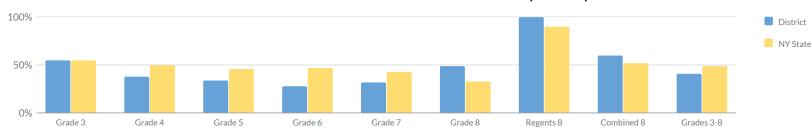

|
| Not Migrant                    | 47         | 131    | 15 | 11%    | 46     | 35%   | 46 | 35%    | 24 | 18%    | 70        | 53%              |
| Homeless                       | 0          | 4      | -  | -      | _      | -     | -  | _      | _  | _      | _         | _                |
| Not Homeless                   | 47         | 127    | _  | _      | _      | _     | -  | _      | _  | _      | _         | _                |
| Not in Foster Care             | 47         | 131    | 15 | 11%    | 46     | 35%   | 46 | 35%    | 24 | 18%    | 70        | 53%              |
| Parent Not in Armed Forces     | 47         | 131    | 15 | 11%    | 46     | 35%   | 46 | 35%    | 24 | 18%    | 70        | 53%              |

# **GRADES 3-8 MATHEMATICS SUMMARY RESULTS (2018-19)**



|            |            | <u> </u> | ı   |       | Perd | cent Proficie | nt<br>I |       |       |           |               |                   |
|------------|------------|----------|-----|-------|------|---------------|---------|-------|-------|-----------|---------------|-------------------|
| Grade      | Not Tested | Tested   | Lev | /el 1 | Lev  | /el 2         | Lev     | vel 3 | Level | 4 & Above | Proficient (I | Levels 3 & Above) |
| Grade      | Not lested | resteu   | #   | %     | #    | %             | #       | %     | #     | %         | #             | %                 |
| Grade 3    | 13         | 118      | 32  | 27%   | 21   | 18%           | 45      | 38%   | 20    | 17%       | 65            | 55%               |
| Grade 4    | 17         | 128      | 39  | 30%